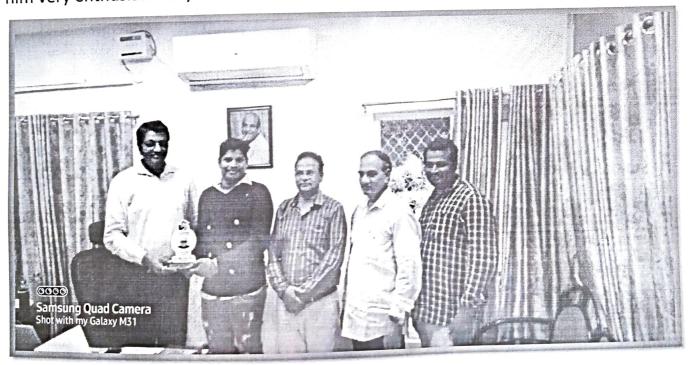

# DEPARTMENT OF LIFE SCIENCES ALUMNI INTERACTION

Our life science department alumni student Mr. JAY RAMA KRISHNA. MAJJI Interacted with our final year Life sciences students on 10-02-2023. He was our 2012 to 2015 academic year MB BT BC Student. He has done MSc in drug designing in biomedical sciences from Edinburgh Napier University Scotland During 2015-2017 he has very good experience as food & beverages assistant. He worked at union hospitality limited, Edinburgh. He clearly explained about Quality control laboratory maintenance, handling procedures to maintain safe levels of contaminant control& Quality control Standards along with handling of laboratory equipment. Students also interacted with him very enthusiastically